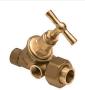

### PRODUCT CATALOGUE Stop Cocks with Tap

Without drain plug

2 x capillary

With drain plug

2 x capillary

Without drain plug

cap. x coupling capillary

With drain plug