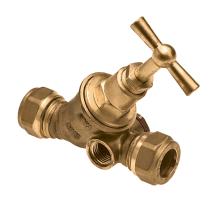

### PRODUCT CATALOGUE Stop Cocks with Tap

Without drain plug

2 x capillary

With drain plug

2 x capillary

Without drain plug

cap. x coupling capillary

With drain plug

cap. x coupling capillary

Without drain plug

2 x compression ends

With drain plug

2 x compression ends

With drain plug

2 x female

Tap lever for stop cock

#### **CENERAL**

BONFIX stop cocks are designed for shutting off the water supply by plug action. The cocks are provided with a replaceable tap lever unit.

#### **TECHNICAL SPECIFICATIONS**

BONFIX stop cocks are manufactured from premium quality brass CuZn4OPb2 and CuZn39Pb3 and provided with a plug. The models with a drain provision come with a G¼" plug fitted on one side. BONFIX stop cocks for water pipes are designed for use in water systems with an operating pressure not exceeding 1000 kPa (10 bar) and temperatures not exceeding +60 °C (continuously).