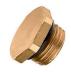

with fibre sealing ring

Plug for stop cock

with integrated fibre sealing ring

### Plug for stop cock

with integrated fibre sealing ring brass nickel plated

**Drain tap** 

with fibre sealing ring