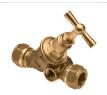

cap. x coupling capillary

Without drain plug

2 x compression ends

With drain plug

2 x compression ends

With drain plug

2 x female

Tap lever for stop cock