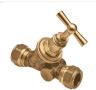

### PRODUCT CATALOGUE Stop Cocks with Tap

Without drain plug

2 x capillary

With drain plug

2 x capillary

Without drain plug

cap. x coupling capillary

With drain plug