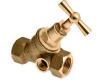

cap. x coupling capillary

Without drain plug

2 x compression ends

With drain plug

2 x compression ends

With drain plug

2 x female

Tap lever for stop cock