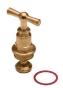

### PRODUCT CATALOGUE Stop Cocks with Tap

Without drain plug

2 x capillary

With drain plug

2 x capillary

Without drain plug

cap. x coupling capillary

With drain plug

#### **CENERAL**

BONFIX stop cocks are designed for shutting off the water supply by plug action. The cocks are provided with a replaceable tap lever unit.